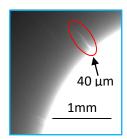

- ✓ Customized digital solution for in-line or laboratory high-resolution combination of <u>Digital X-ray Radiography</u>, <u>Laser-based 3-dimension measurements</u> and <u>Visual inspection</u> equipment for automotive parts production quality control, with main features: belt speed up to 10 cm/s, 5-60 microns resolution of X-ray Images, 5-50 microns dimension measurement resolution, region of interest <u>high-accuracy measurement of local thickness and density</u>, fully automate part Good/Bad decision, machine learning algorithm for defects detection, 20-120 seconds scanning time.
- ✓ Destined manly for automotive plastic or metallic parts manufactured by sintering, additive manufacturing, laser cladding, molding, welding, etc.
- ✓ Customizable automotive parts control solution for various shapes and materials ranging from thin sheets, rubber hoses up to complex big-size plastic or metallic parts, etc.