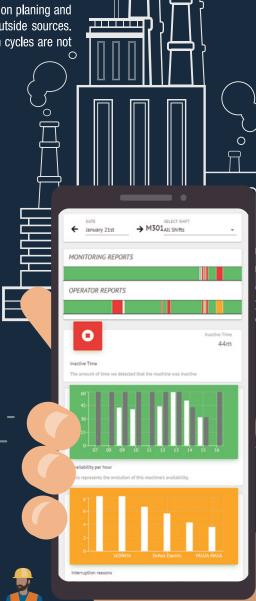

## 01 PRODUCTION DATA AQUISITION

Mixed production environments, where machines from various producers, make and model work together with human operators and manual workstations pose a great chalange to visualise, track an react quickly. ZAXSense IoT empowers production manager with real time production data from any machine and manual work stations through our specialised Industrial IoT node and reporting interface.

## **02 DATA ANALYSIS**

**ZAX Sense** services merges data colected from machines and operators with production planing and scheduling, Production planing can be set up within **ZAX Sense** or imported from outside sources. Using data from machines and planing **ZAX Sense** can trigger alerts when production cycles are not maintained or incidents ocur and follow up on how those incidents are solved.

## **03 DYNAMIC REPORTING**

Information can be easily interpreted using our dynamic dashboards. **ZAX Sense** offers an overall view of the shop floor, with each machine status. Users can easily access extended information of specific machines regarding availability, productivity and quality (OEE). And thanks to production planing data, information regarding order completion and production efficiency is easily available.

SaaS Cloud or on-premise deployment

Easy to install and non intrusive loT nodes

Real time overview of production environment

**Detailed statistics and production reports** 

Contact us at innovation@eta2u.ro www.eta2u.ro