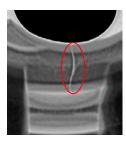

- ✓ Customized digital solution for in-line or laboratory high-resolution combination of <u>Digital X-ray Radiography</u>, <u>Laser-based 3-dimension measurements</u> and <u>Visual inspection</u> equipment for automotive parts production quality control, with main features: belt speed up to 10 cm/s, 5-60 microns resolution of X-ray Images, 5-50 microns dimension measurement resolution, region of interest <u>high-accuracy measurement of local thickness and density</u>, fully automate part Good/Bad decision, machine learning algorithm for defects detection, 20-120 seconds scanning time.
- ✓ Destined manly for automotive plastic or metallic parts manufactured by sintering, additive manufacturing, laser cladding, molding, welding, etc.
- ✓ Customizable automotive parts control solution for various shapes and materials ranging from thin sheets, rubber hoses up to complex big-size plastic or metallic parts, etc.